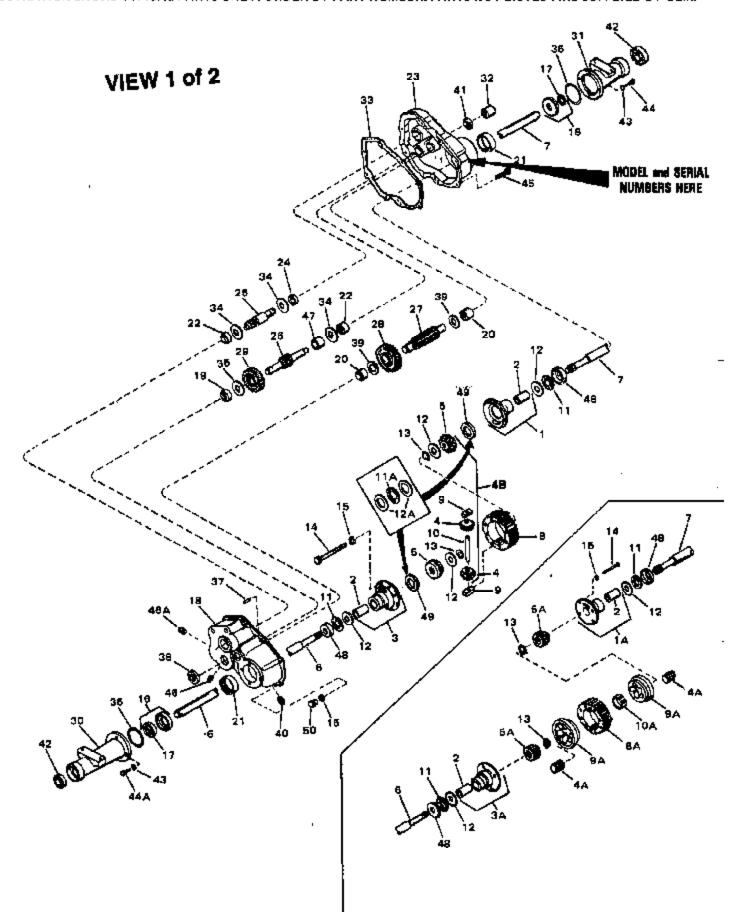

| Ref # | Part Number | Qty         | Description                                                                                                                                                        |
|-------|-------------|-------------|--------------------------------------------------------------------------------------------------------------------------------------------------------------------|
| 2     | 780041      |             | Bushing                                                                                                                                                            |
| 4B    | 778147      |             | Gear Kit (Incl. Nos. 4 & 5)                                                                                                                                        |
| 4     | 778094      |             | Pinion, Bevel                                                                                                                                                      |
| 5     | 778094      |             | ,                                                                                                                                                                  |
|       |             |             | Gear, Bevel                                                                                                                                                        |
| 8     | 778033A     |             | Gear, Ring                                                                                                                                                         |
| 9     | 786027      |             | Block, Drive                                                                                                                                                       |
| 10    | 786019      |             | Pin, Drive NOTE: This spring is now obsolete and is no longer required as a replacement part.                                                                      |
| 11A   | 780039      |             | Bearing, Thrust NOTE: Single washer No. 780107 can be used interchangeably in place of 2 No. 780042 washers and 1 No. 780039 thrust bearing in this location only. |
| 11    | 780039      | 2400-2402-B | Bearing 9h 2ust 5                                                                                                                                                  |
| 12A   | 780042      | Peerless #1 | Washer, Thrust NOTE: Single washer No. 780107 can be                                                                                                               |
| 120   | 700042      |             | used interchangeably in place of 2 No. 780042 washers and 1 No. 780039 thrust bearing in this location only.                                                       |
| 12    | 780042      | ,           | Washer, Thrust                                                                                                                                                     |
| 13    | 792018      |             | Ring, Snap                                                                                                                                                         |
| 14    | 792005      | ;           | Screw, 1/4-20 x 2-1/2"                                                                                                                                             |
| 15    | 792006      |             | Lockwasher, 1/4"                                                                                                                                                   |
| 16    | 788021      | :           | Seal & Retainer Assy., Oil (Incl. 17)                                                                                                                              |
| 17    | 788008      |             | Seal, Oil                                                                                                                                                          |
| 18    | 772059      |             | Cover Assy. (Incl. 19 thru 22)                                                                                                                                     |
| 19    | 780046      |             | Bearing, Needle                                                                                                                                                    |
| 20    | 780047      |             | Bearing, Needle (capped)                                                                                                                                           |
| 21    | 780048      |             | Bearing, Needle                                                                                                                                                    |
| 22    | 780049      |             | Bearing, Needle (capped)                                                                                                                                           |
| 23    | 770045      |             | Case Assy. (Incl. 20, 21, 22 & 24)                                                                                                                                 |
| 24    | 780074      |             | Bearing, Needle                                                                                                                                                    |
| 25    | 776063      |             | Shaft & Pinion, Input                                                                                                                                              |
| 26    | 776064      |             | Shaft & Gear, Brake                                                                                                                                                |
| 27    | 776065      |             | Pinion, Output                                                                                                                                                     |
| 28    | 778036      |             | Gear, Output                                                                                                                                                       |
| 29    | 778037      | 1           | Gear, Idler                                                                                                                                                        |
| 30    | 782019      | ;           | Housing, Axle NOTE: Axle housing assemblies for Model<br>2408 and 2410 are supplied by Jacobsen Manufacturing<br>Company.                                          |
| 31    | 782019      | 1           | Housing, Axle (7.682" long) NOTE: Axle housing assemblies for Model 2408 and 2410 are supplied by Jacobsen Manufacturing Company.                                  |
| 32    | 786038      |             | Coupling                                                                                                                                                           |
| 33    | 788023      |             | Gasket, Case & Cover                                                                                                                                               |
| 34    | 780042      |             | Washer, Thrust                                                                                                                                                     |
| 35    | 780007      |             | Washer, Thrust                                                                                                                                                     |
| 36    | 788024      |             | Seal, Square cut                                                                                                                                                   |
| 37    | 786026      |             | Pin, Dowel                                                                                                                                                         |
| 38    | 788008      |             | Seal, Oil                                                                                                                                                          |
| 39    | 780052      |             | Washer, Thrust                                                                                                                                                     |
| 40    | 792019      |             | Plug, Magnetic drain                                                                                                                                               |
| 41    | 788005      |             | Seal, Oil                                                                                                                                                          |
| 42    | 780050      |             | Bearing, Ball                                                                                                                                                      |
| 44    | 792037      |             | Screw, 5/16-18 x 1"                                                                                                                                                |
| 44A   | 792037      |             | Screw, 5/16-18 x 1"                                                                                                                                                |
| 45    | 792007      |             | Screw, 1/4-20 x 3/4"                                                                                                                                               |

| Ref # | Part Number | Qty | Description              |
|-------|-------------|-----|--------------------------|
| 46    | 792010      |     | Plug, Pipe (3/8 sq. hd.) |
| 46A   | 792010      |     | Plug, Pipe (3/8 sq. hd.) |
| 47    | 786039      |     | Spacer                   |
| 48    | 780075      |     | Race, Thrust             |
| 49    | 780107      |     | Washer                   |

2400-2402-B Peerless #1 Page 3 of 5

| Ref # | Part Number | Qty | Description           |
|-------|-------------|-----|-----------------------|
| 6A    | 774041      |     | Axle (13-35/64" long) |
| 7A    | 774041      |     | Axle (13-35/64" long) |