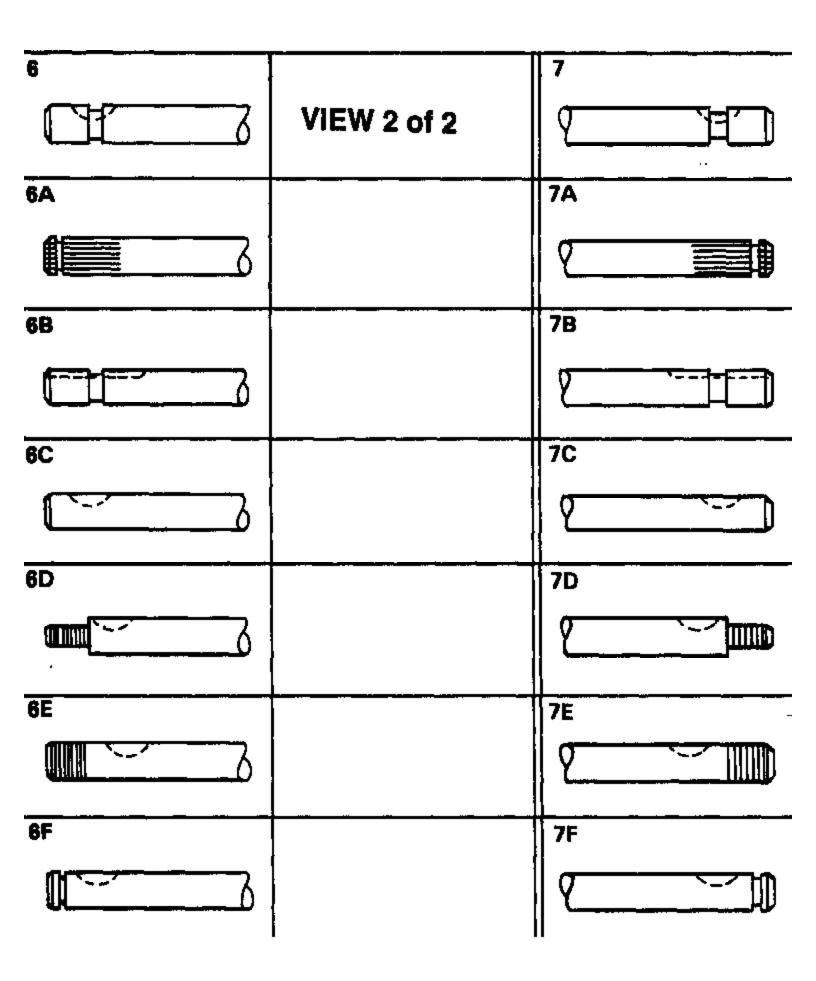

2400-2402-B Peerless #1 Page 3 of 5

| Ref # | Part Number | Qty | Description           |
|-------|-------------|-----|-----------------------|
| 6A    | 774041      |     | Axle (13-35/64" long) |
| 7A    | 774041      |     | Axle (13-35/64" long) |